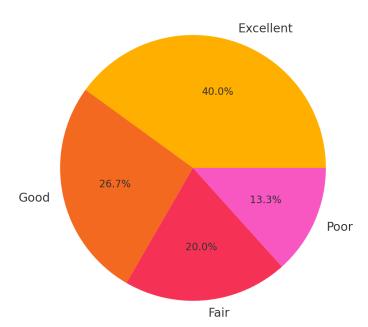

| Rating                     | Count |
|-------------------------|----------------------------|-------|
| Session Content Overall | Good                       | 5     |
| Session Content Overall | Excellent                  | 5     |
| Session Content Overall | Poor                       | 4     |
| Session Content Overall | Fair                       | 1     |
| Learning Goals Met      | Partially met expectations | 5     |
| Learning Goals Met      | Exceeded expectations      | 5     |
| Learning Goals Met      | Met expectations           | 3     |
| Learning Goals Met      | Did not meet expectations  | 2     |

# **Overall Session Content Rating**

Overall Session Content Rating



# **Session Meeting Learning Goals**

### Session Meeting Learning Goals



# Trainer Knowledge





# **Confidence in Applying Learning**

# Confidence in Applying Learning