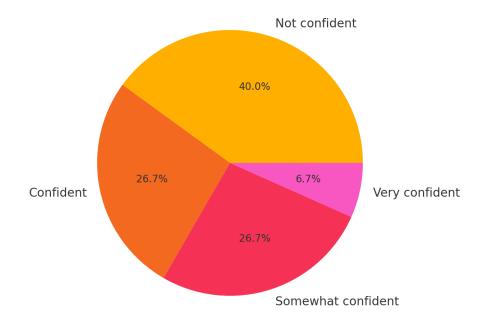

----------------------|-------|
| Session Content Overall | Good                       | 5     |
| Session Content Overall | Excellent                  | 5     |
| Session Content Overall | Poor                       | 4     |
| Session Content Overall | Fair                       | 1     |
| Learning Goals Met      | Partially met expectations | 5     |
| Learning Goals Met      | Exceeded expectations      | 5     |
| Learning Goals Met      | Met expectations           | 3     |
| Learning Goals Met      | Did not meet expectations  | 2     |

# **Overall Session Content Rating**

Overall Session Content Rating



# **Session Meeting Learning Goals**

### Session Meeting Learning Goals



# Trainer Knowledge





# **Confidence in Applying Learning**

# Confidence in Applying Learning