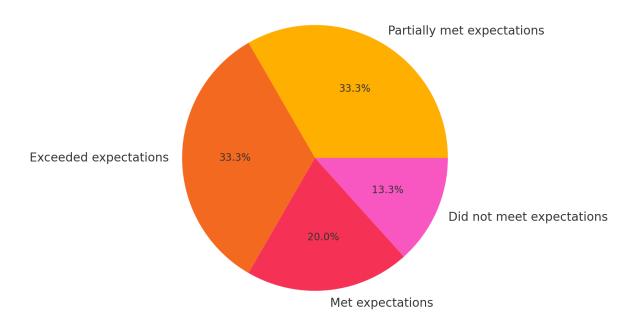

# **Building and Construction Class Feedback - Pie Charts and Tables**

**Section 1: Session Content** 

| Metric                  | Rating                     | Count |
|-------------------------|----------------------------|-------|
| Session Content Overall | Good                       | 5     |
| Session Content Overall | Excellent                  | 5     |
| Session Content Overall | Poor                       | 4     |
| Session Content Overall | Fair                       | 1     |
| Learning Goals Met      | Partially met expectations | 5     |
| Learning Goals Met      | Exceeded expectations      | 5     |
| Learning Goals Met      | Met expectations           | 3     |
| Learning Goals Met      | Did not meet expectations  | 2     |

# **Session Meeting Learning Goals**

### Session Meeting Learning Goals