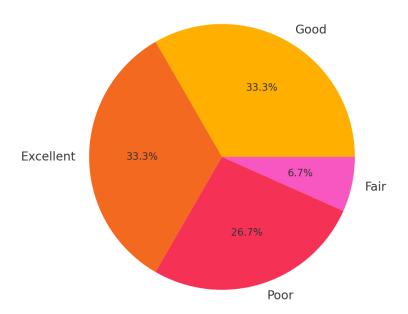

# **Building and Construction Class Feedback - Pie Charts and Tables**

**Section 1: Session Content** 

| Metric                  | Rating                     | Count |
|-------------------------|----------------------------|-------|
| Session Content Overall | Good                       | 5     |
| Session Content Overall | Excellent                  | 5     |
| Session Content Overall | Poor                       | 4     |
| Session Content Overall | Fair                       | 1     |
| Learning Goals Met      | Partially met expectations | 5     |
| Learning Goals Met      | Exceeded expectations      | 5     |
| Learning Goals Met      | Met expectations           | 3     |
| Learning Goals Met      | Did not meet expectations  | 2     |

# **Overall Session Content Rating**

Overall Session Content Rating