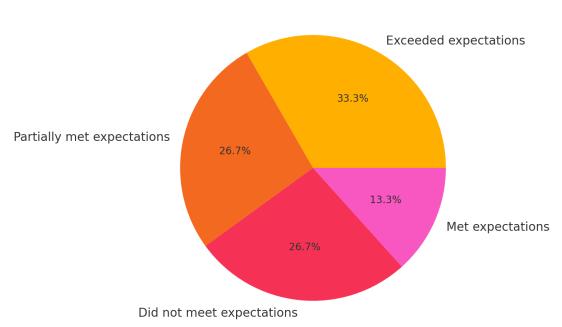

### Session Meeting Learning Goals

#### Section 1: Session Content

| Metric                  | Rating                     | Count |
|-------------------------|----------------------------|-------|
| Session Content Overall | Poor                       | 6     |
| Session Content Overall | Good                       | 4     |
| Session Content Overall | Fair                       | 3     |
| Session Content Overall | Excellent                  | 2     |
| Learning Goals Met      | Exceeded expectations      | 5     |
| Learning Goals Met      | Partially met expectations | 4     |
| Learning Goals Met      | Did not meet expectations  | 4     |
| Learning Goals Met      | Met expectations           | 2     |