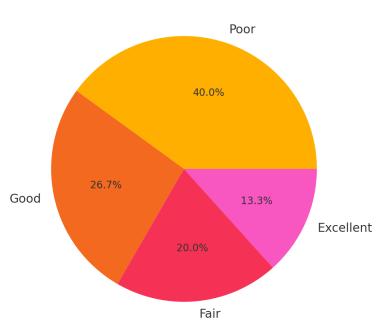

### **Overall Session Content Rating**

#### Section 1: Session Content

| Metric                  | Rating                     | Count |
|-------------------------|----------------------------|-------|
| Session Content Overall | Poor                       | 6     |
| Session Content Overall | Good                       | 4     |
| Session Content Overall | Fair                       | 3     |
| Session Content Overall | Excellent                  | 2     |
| Learning Goals Met      | Exceeded expectations      | 5     |
| Learning Goals Met      | Partially met expectations | 4     |
| Learning Goals Met      | Did not meet expectations  | 4     |
| Learning Goals Met      | Met expectations           | 2     |