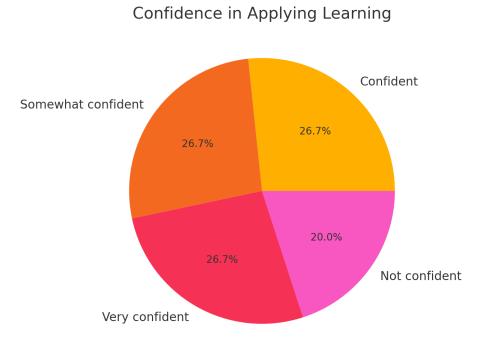

n Content

| Metric                  | Rating                     | Count |
|-------------------------|----------------------------|-------|
| Session Content Overall | Poor                       | 6     |
| Session Content Overall | Good                       | 4     |
| Session Content Overall | Fair                       | 3     |
| Session Content Overall | Excellent                  | 2     |
| Learning Goals Met      | Exceeded expectations      | 5     |
| Learning Goals Met      | Partially met expectations | 4     |
| Learning Goals Met      | Did not meet expectations  | 4     |
| Learning Goals Met      | Met expectations           | 2     |



### **Overall Session Content Rating**



### Session Meeting Learning Goals



# Trainer Knowledge

# Confidence in Applying Learning